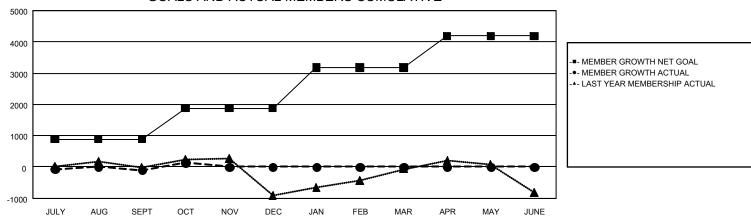

## REPORT DOES NOT INCLUDE CLUBS IN UNDISTRICTED AREAS.

| Clubs                 |               |           |               | Members               |                           |                         |                                                    |
|-----------------------|---------------|-----------|---------------|-----------------------|---------------------------|-------------------------|----------------------------------------------------|
| RESULTS FOR 2024-2025 |               |           |               | RESULTS FOR 2024-2025 |                           |                         |                                                    |
| QUARTER               | NEW CLUB GOAL | NEW CLUBS | DROPPED CLUBS | QUARTER               | MEMBER GROWTH<br>NET GOAL | MEMBER GROWTH<br>ACTUAL | DROPPED<br>MEMBERS ACTUAL<br>(including transfers) |
| JULY/AUG/SEPT         | 30            | 17        | 14            | JULY/AUG/SEPT         | 886                       | 1,610                   | 1,443                                              |
| OCT/NOV/DEC           | 4             | 10        | 2             | OCT/NOV/DEC           | 998                       | 712                     | 421                                                |
| JAN/FEB/MAR           | 52            | 0         | 0             | JAN/FEB/MAR           | 1,289                     | 0                       | 0                                                  |
| APR/MAY/JUNE          | 31            | 0         | 0             | APR/MAY/JUNE          | 1,013                     | 0                       | 0                                                  |

## GOALS AND ACTUAL NEW CLUBS CUMULATIVE

| DROPPED CLUBS: 16              |       | 479 CLUBS OF 1,597 ADDED 1 OR | GENDER DISTRIBUTION         |                 |   |
|--------------------------------|-------|-------------------------------|-----------------------------|-----------------|---|
|                                |       | MORE NEW MEMBERS              | MALE                        | 21,208 (59.14%) |   |
|                                |       |                               | FEMALE                      | 14,616 (40.76%) |   |
| DROPPED MEMBERS                |       |                               |                             |                 |   |
| DECEASED                       | 47    | CLICK HERE FOR CUMULATIVE     | TOTAL FAMILY UNIT MEMBERS ( |                 |   |
| CLUB CANCELLED 258 OTHER 1,545 |       | MEMBERSHIP DATA               | FAMILY MEMBERS PAYING HALF  |                 |   |
|                                |       |                               |                             |                 | 0 |
| TOTAL                          | 1,850 |                               | DOLG                        |                 |   |