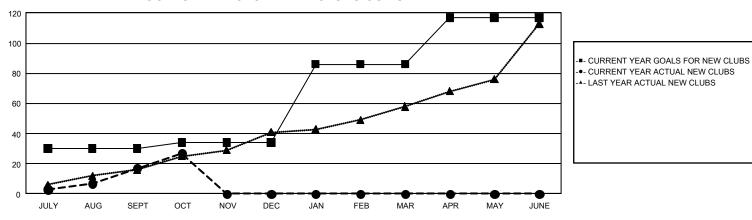

## REPORT DOES NOT INCLUDE CLUBS IN UNDISTRICTED AREAS.

| Clubs                 |               |           |               | Members               |                           |                         |                                                    |
|-----------------------|---------------|-----------|---------------|-----------------------|---------------------------|-------------------------|----------------------------------------------------|
| RESULTS FOR 2024-2025 |               |           |               | RESULTS FOR 2024-2025 |                           |                         |                                                    |
| QUARTER               | NEW CLUB GOAL | NEW CLUBS | DROPPED CLUBS | QUARTER               | MEMBER GROWTH<br>NET GOAL | MEMBER GROWTH<br>ACTUAL | DROPPED<br>MEMBERS ACTUAL<br>(including transfers) |
| JULY/AUG/SEPT         | 30            | 17        | 14            | JULY/AUG/SEPT         | 886                       | 1,610                   | 1,443                                              |
| OCT/NOV/DEC           | 4             | 10        | 2             | OCT/NOV/DEC           | 998                       | 712                     | 421                                                |
| JAN/FEB/MAR           | 52            | 0         | 0             | JAN/FEB/MAR           | 1,289                     | 0                       | 0                                                  |
| APR/MAY/JUNE          | 31            | 0         | 0             | APR/MAY/JUNE          | 1,013                     | 0                       | 0                                                  |

## GOALS AND ACTUAL NEW CLUBS CUMULATIVE

| DROPPED CLUBS: 16              |       | 479 CLUBS OF 1,597 ADDED 1 OR | GENDER DISTRIBUTION         |                 |   |
|--------------------------------|-------|-------------------------------|-----------------------------|-----------------|---|
|                                |       | MORE NEW MEMBERS              | MALE                        | 21,208 (59.14%) |   |
|                                |       |                               | FEMALE                      | 14,616 (40.76%) |   |
| DROPPED MEMBERS                |       |                               |                             |                 |   |
| DECEASED                       | 47    | CLICK HERE FOR CUMULATIVE     | TOTAL FAMILY UNIT MEMBERS ( |                 |   |
| CLUB CANCELLED 258 OTHER 1,545 |       | MEMBERSHIP DATA               | FAMILY MEMBERS PAYING HALF  |                 |   |
|                                |       |                               |                             |                 | 0 |
| TOTAL                          | 1,850 |                               | DOLG                        |                 |   |